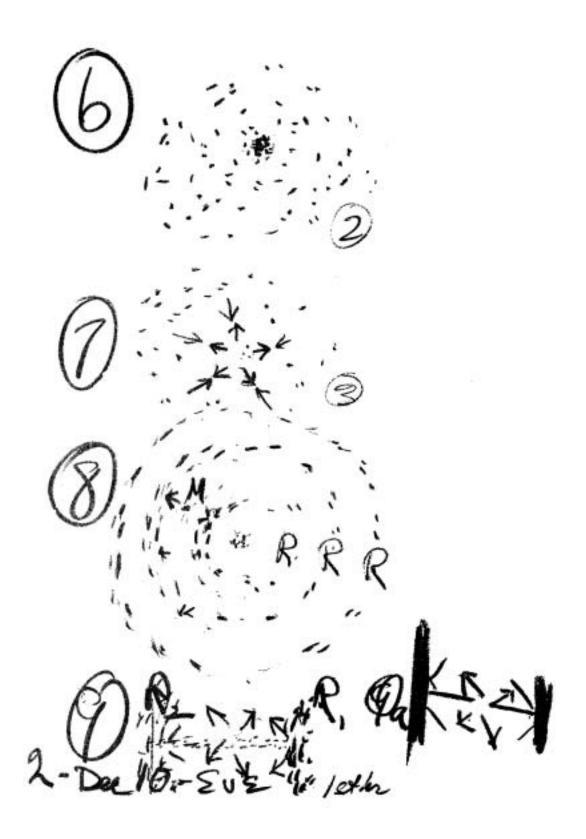

Txacto agree Wan

The Solution 10 agree-Hour is to command enough space to make flows non-existent or unimportant Gradions Sado Joan 40.05 Dix. Start

22.0 Assoc, Change

0.0 Dec 9- Dus in . Eve

2, Fe Cottinuum