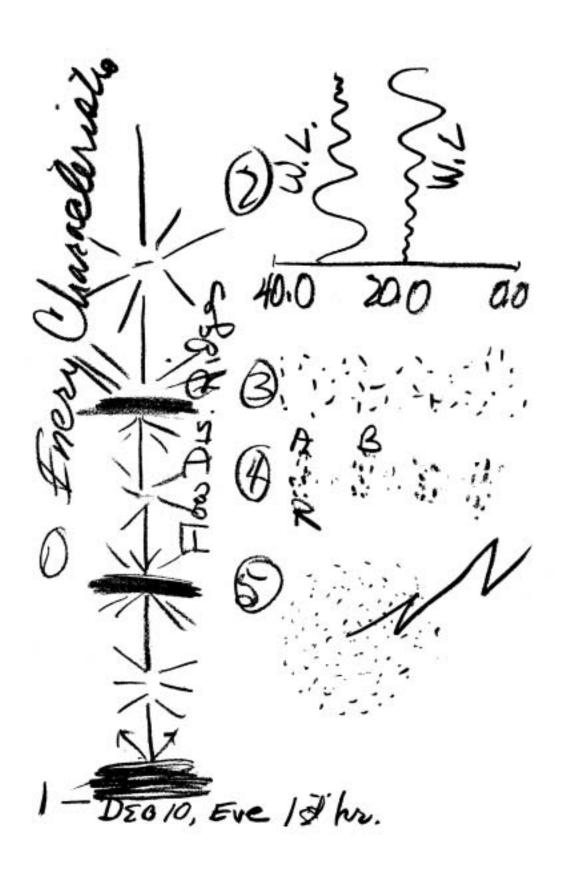

### Survive Succumb

Gradient Scale
Destruction

Small

Volume J DEST

2-Dack, and he

Man One Life Conceptor Bird Chill Man Old Creation 1-0105, 18h

2- De 5, 14th

3-Dec 5-35 hr