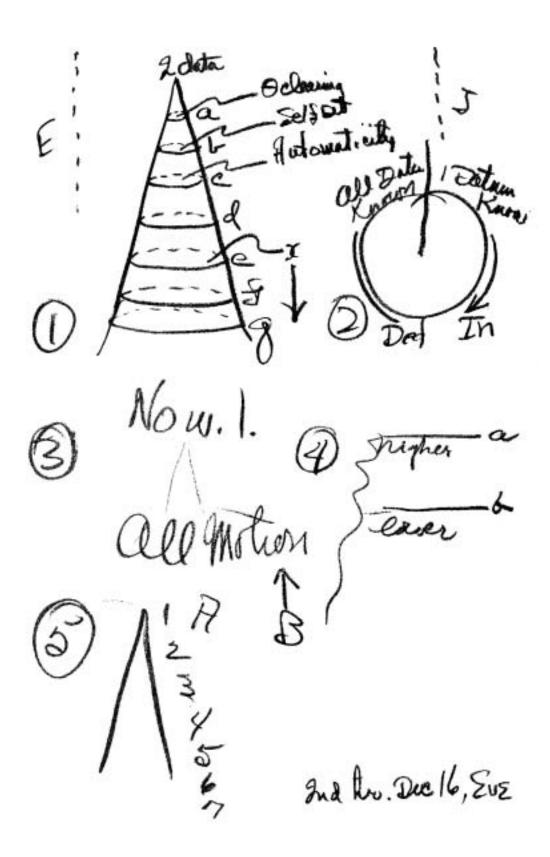

u Not Haven y Not Durwing ~ 15 hr Dec 16, 51

1-Doc 17,1 Ahr

Strive) ante 31/1

Chart & Havingsen De18, 128 3m

Dec 18 1st Hour Eve

Dec. 18 2nd Hour Eve